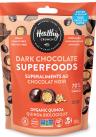

### **ORGANIC QUINOA**

INGREDIENTS: 70% DARK CHOCOLATE (CACAO PASTE, CANE SUGAR, CACAO BUTTER, CACAO POWDER), ORGANIC QUINOA. TAPIOCA.

| Nutrition      | Amount/serving      | % DV     | Amount/serving       | % DV           |
|----------------|---------------------|----------|----------------------|----------------|
| Facts          | Total Fat 11g       | 11%      | Total Carb. 20g      | 5%             |
| 4.5 servings   | Sat. Fat 7g         | 35%      | Fiber 4g             | 14%            |
| per container  | Trans Fat 0g        |          | Total Sugars 10g     |                |
| Serving size   | Cholesterol 0mg     | 0%       | Incl. 6g Added Sug   | ars <b>12%</b> |
| about 8 pieces | Sodium 8mg          | 1%       | Protein 3g           |                |
| Calories 190   | Vitamin D 0% • Calc | ium 2% • | Iron 11% • Potassiun | n 3%           |