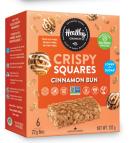

### CINNAMON BUN

INGREDIENTS: BROWN RICE, TAPIOCA FIBER, CHICORY ROOT FIBER, CANE SUGAR, SUNFLOWER OIL, VEGETABLE GLYCERIN, RICE SYRUP, SALT, NATURAL FLAVOR, AGAR, CHICKPEA, CINNAMON.

| Nutrition                  | Amount/serving % DV |        | Amount/serving        | % DV |
|----------------------------|---------------------|--------|-----------------------|------|
| Facts                      | Total Fat 1g        | 1%     | Total Carb. 18g       | 7%   |
| 6 servings                 | Sat. Fat 0.1g       | 1%     | Fiber 3g              | 11%  |
| per container              | Trans Fat 0g        |        | Total Sugars 6g       |      |
| Serving size               | Cholesterol 0mg     | 0%     | Incl. 5g Added Sugars | 10%  |
| 1 bar                      | Sodium 50mg         | 2%     | Protein 1g            |      |
| Calories<br>per serving 80 | Vitamin D 0% • Calc | ium 0% | • Iron 0% • Potassium | 0%   |