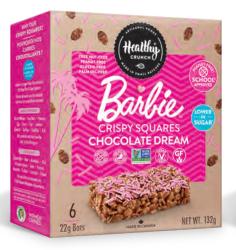

## BARBIE™ CRISPY SQUARES

#### **CHOCOLATE DREAM**

INGREDIENTS: BROWN RICE, TAPIOCA FIBER, CHICORY ROOT FIBER, UNSWEETENED CHOCOLATE, SUNFLOWER OIL, PINK SPRINKLES (SUGAR, POTATO STARCH, MALTODEXTRIN, RICE BRAN OIL, LEMON JUICE, BEET RED, CARNAUBA WAX), VEGETABLE GLYCERIN, COCOA POWDER, RICE SYRUP, SALT, NATURAL FLAVOR, AGAR, CHICKPEA.

| Nutrition     | Amount/serving      | % DV    | Amount/serving        | % DV  |  |
|---------------|---------------------|---------|-----------------------|-------|--|
| Facts         | Total Fat 1.5g      | 2%      | Total Carb. 17g       | 6%    |  |
| 6 servings    | Sat. Fat 0.5g       | 3%      | Fiber 3g              | 11%   |  |
| per container | Trans Fat 0g        |         | Total Sugars 5g       |       |  |
| Serving size  | Cholesterol 0mg     | 0%      | Incl. 5g Added Sugar  | s 10% |  |
| 1 bar         | Sodium 45mg         | 2%      | Protein 1g            |       |  |
| Calories 80   | Vitamin D 0% • Cald | cium 0% | • Iron 2% • Potassium | 0%    |  |