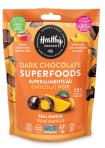

### **REAL MANGO**

INGREDIENTS: 70% DARK CHOCOLATE (COCOA PASTE, CANE SUGAR, COCOA BUTTER, COCOA POWDER), MANGO, APPLE, APPLE JUICE, FRUIT PECTIIN, LEMON JUICE, RICE FLOUR. NATURAL FLAVOR. BETA-CAROTENE.

| Nutrition       | Amount/serving       | % DV   | Amount/serving      | % DV            |
|-----------------|----------------------|--------|---------------------|-----------------|
| Facts           | Total Fat 11g        | 16%    | Total Carb. 20g     | 5%              |
| 7 servings      | Sat. Fat 6g          | 30%    | Fiber 5g            | 20%             |
| per container   | Trans Fat 0g         |        | Total Sugars 12g    |                 |
| Serving size    | Cholesterol 0mg      | 0%     | Incl. 6g Added Sug  | ars <b>12</b> % |
| about 12 pieces | Sodium 5mg           | 1%     | Protein 3g          |                 |
| Calories 190    | Vitamin D 0% • Calci | ium 2% | Iron 6% • Potassium | 3%              |