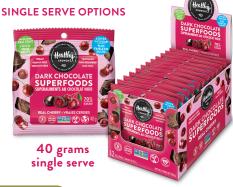

| Flavors                   | Net Wt.                                                                 | UPC             | Flavors        | Net Wt.        | UPC             |  |
|---------------------------|-------------------------------------------------------------------------|-----------------|----------------|----------------|-----------------|--|
| Real Cherry               | 7 oz (198g)                                                             | 6 66618 00398 9 | Cocoa Nibs     | 7 oz (198g)    | 6 66618 00409 2 |  |
| Real Goldenberry          | 7 oz (198g)                                                             | 6 66618 00399 6 | Organic Quinoa | 6.35 oz (180g) | 6 66618 00410 8 |  |
| Real Blueberry            | 7 oz (198g)                                                             | 6 66618 00400 9 | Real Apple     | 7 oz (198g)    | 6 66618 00064 3 |  |
| Organic Espresso Beans    | 7 oz (198g)                                                             | 6 66618 00408 5 | Real Mango     | 7 oz (198g)    | 6 66618 00066 7 |  |
| Storage Instructions: sto | Storage Instructions: store in a cool, dry place • Shelf Life 12 Months |                 |                |                |                 |  |

Available in 8 flavors

6 units per case