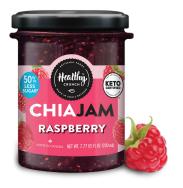

### **RASPBERRY\***

INGREDIENTS: RASPBERRIES, TAPIOCA FIBER, PEAR JUICE CONCENTRATE, VEGETABLE GLYCERINE, CHIA SEEDS, LIME JUICE.

| Nutrition      | Amount/serving   | % DV | Amount/serving        | % DV |
|----------------|------------------|------|-----------------------|------|
| Facts          | Total Fat 0g     | 0%   | Total Carb. 6g        | 2%   |
| 15 servings    | Sat. Fat 0g      | 0%   | Fiber 4g              | 11%  |
| per container  | Trans Fat 0g     |      | Total Sugars 2g       |      |
| Serving size   | Cholesterol 0 mg | 0%   | Incl. 1g Added Sugars | 2%   |
| 1 tbps (15 mL) | Sodium 1 mg      | 1%   | Protein 0 q           |      |

<sup>\*50%</sup> LESS SUGAR THAN THE AVERAGE JAM OR FRUIT SPREAD.

| Flavors                                                                 | Net Wt.          | UPC             |
|-------------------------------------------------------------------------|------------------|-----------------|
| Raspberry                                                               | 7.77 oz (230 ml) | 6 66618 00265 4 |
| Strawberry                                                              | 7.77 oz (230 ml) | 6 66618 00267 8 |
| Blueberry                                                               | 7.77 oz (230 ml) | 6 66618 00266 1 |
| Storage Instructions: store at room temperature. • Shelf Life 12 Months |                  |                 |