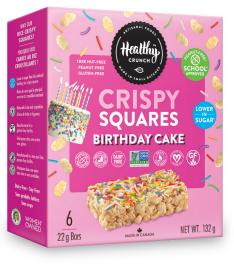

#### **BIRTHDAY CAKE**

INGREDIENTS: BROWN RICE, TAPIOCA FIBER, CHICORY ROOT FIBER, RAINBOW SPRINKLES (SUGAR, POTATO STARCH, MALTODEXTRIN, RICE BRAN OIL, LEMON JUICE, PAPRIKA, ANTHOCYANINS, TURMERIC, BEET RED, CARNAUBA WAX, SPIRULINA EXTRACT), SUNFLOWER OIL, VEGETABLE GLYCERIN, NATURAL FLAVOR, RICE SYRUP, SALT, AGAR, CHICKPEA.

| Nutrition     | Amount/serving % DV |        | Amount/serving        | % DV |
|---------------|---------------------|--------|-----------------------|------|
| Facts         | Total Fat 1g        | 1%     | Total Carb. 18g       | 7%   |
| 6 servings    | Sat. Fat 0.2g       | 1%     | Fiber 3g              | 11%  |
| per container | Trans Fat 0g        |        | Total Sugars 5g       |      |
| Serving size  | Cholesterol 0mg     | 0%     | Incl. 5g Added Sugars | 10%  |
| 1 bar         | Sodium 50mg         | 2%     | Protein 1g            |      |
| Calories 80   | Vitamin D 0% • Calo | ium 0% | • Iron 2% • Potassium | 0%   |