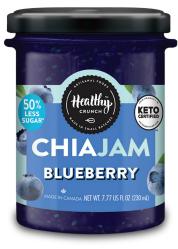

### **HEALTHY CRUNCH® CHIA JAMS**

### **BLUEBERRY\***

INGREDIENTS: BLUEBERRIES, TAPIOCA FIBER, PEAR JUICE CONCENTRATE, VEGETABLE GLYCERINE, CHIA SEEDS, LIME JUICE.

| Nutrition      | Amount/serving       | % DV    | Amount/serving         | % DV |
|----------------|----------------------|---------|------------------------|------|
| Facts          | Total Fat 0g         | 0%      | Total Carb. 6g         | 2%   |
| 12 servings    | Sat. Fat 0g          | 0%      | Fiber 4g               | 16%  |
| per container  | Trans Fat 0g         |         | Total Sugars 2g        |      |
| Serving size   | Cholesterol 0 mg     | 0%      | Incl. 1g Added Sugars  | 2%   |
| 1 Tbps (15 mL) | Sodium 1 mg          | 1%      | Protein 0g             |      |
| Calories 25    | Vitamin D 0% • Calci | um 1% • | Iron 1% • Potassium 19 | %    |

<sup>\*50%</sup> LESS SUGAR THAN THE AVERAGE JAM OR FRUIT SPREAD.

| Flavors                                                                 | Net Wt.          | UPC             |
|-------------------------------------------------------------------------|------------------|-----------------|
| Raspberry                                                               | 7.77 oz (230 ml) | 6 66618 00265 4 |
| Strawberry                                                              | 7.77 oz (230 ml) | 6 66618 00267 8 |
| Blueberry                                                               | 7.77 oz (230 ml) | 6 66618 00266 1 |
| Storage Instructions: store at room temperature. • Shelf Life 12 Months |                  |                 |