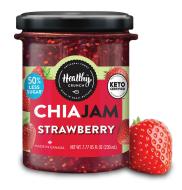

### **STRAWBERRY\***

INGREDIENTS: STRAWBERRIES, TAPIOCA FIBER, PEAR JUICE CONCENTRATE, VEGETABLE GLYCERINE, CHIA SEEDS, LIME JUICE.

| Nutrition      | Amount/serving       | % DV    | Amount/serving         | % DV |
|----------------|----------------------|---------|------------------------|------|
| Facts          | Total Fat 0g         | 0%      | Total Carb. 6g         | 2%   |
| 15 servings    | Sat. Fat 0g          | 0%      | Fiber 4g               | 16%  |
| per container  | Trans Fat 0g         |         | Total Sugars 2g        |      |
| Serving size   | Cholesterol 0 mg     | 0%      | Incl. 1g Added Sugars  | 2%   |
| 1 Tbps (15 mL) | Sodium 1 mg          | 1%      | Protein 0.1g           |      |
| Calories 25    | Vitamin D 0% • Calci | um 1% • | Iron 1% • Potassium 19 | 6    |

<sup>\*50%</sup> LESS SUGAR THAN THE AVERAGE JAM OR FRUIT SPREAD.

| Flavors                                                                 | Net Wt.          | UPC             |
|-------------------------------------------------------------------------|------------------|-----------------|
| Raspberry                                                               | 7.77 oz (230 ml) | 6 66618 00265 4 |
| Strawberry                                                              | 7.77 oz (230 ml) | 6 66618 00267 8 |
| Blueberry                                                               | 7.77 oz (230 ml) | 6 66618 00266 1 |
| Storage Instructions: store at room temperature. • Shelf Life 12 Months |                  |                 |