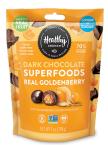

#### **REAL GOLDENBERRY**

INGREDIENTS: 70% DARK CHOCOLATE (COCOA PASTE, CANE SUGAR, COCOA BUTTER, COCOA POWDER), GOLDEN BERRY, TAPIOCA

| Nutrition       | Amount/serving       | % DV    | Amount/serving       | % DV           |
|-----------------|----------------------|---------|----------------------|----------------|
| Facts           | Total Fat 9g         | 11%     | Total Carb. 15g      | 5%             |
| 7 servings      | Sat. Fat 5g          | 25%     | Fiber 3g             | 10%            |
| per container   | Trans Fat 0g         |         | Total Sugars 7g      |                |
| Serving size    | Cholesterol 0 mg     | 0%      | Incl. 6g Added Suga  | ars <b>12%</b> |
| about 12 pieces | Sodium 5 mg          | 1%      | Protein 2g           |                |
| Calories 130    | Vitamin D 0% • Calci | um 1% • | Iron 11% • Potassium | 3%             |