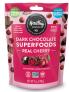

### DARK CHOCOLATE FRUIT

**DELECTABLY DELICIOUS 70% CACAO DARK CHOCOLATE** 

"I LOVE dark chocolate!
The combination of
70% dark chocolate plus
nutrient dense superfoods makes
the perfect better for you,
indulgent snack!"

#### **REAL CHERRY**

**INGREDIENTS:** 70% DARK CHOCOLATE (COCOA PASTE, CANE SUGAR, COCOA BUTTER, COCOA POWDER), CHERRY, TAPIOCA

| Nutrition      | Amount/serving      | % DV   | Amount/serving       | % DV            |
|----------------|---------------------|--------|----------------------|-----------------|
| Facts          | Total Fat 8g        | 10%    | Total Carb. 15g      | 5%              |
| 7 servings     | Sat. Fat 4g         | 20%    | Fiber 4g             | 14%             |
| per container  | Trans Fat 0g        |        | Total Sugars 9g      |                 |
| Serving size   | Cholesterol 0mg     | 0%     | Incl. 5g Added Sug   | gars <b>10%</b> |
| about 8 pieces | Sodium 5mg          | 1%     | Protein 4g           |                 |
| Calories 140   | Vitamin D 0% • Calc | ium 2% | Iron 11% • Potassiur | n 5%            |