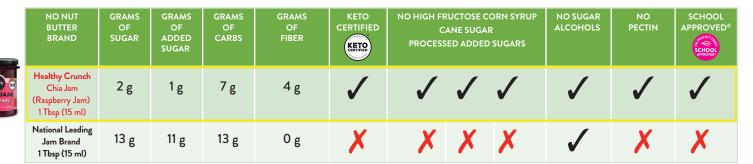

### SWEET INNOVATION TO THE JAM CATEGORY

- Naturally sweetened
- Bursting with the taste of fruit
- Only 1 gram added sugar
- · Chia seeds for extra protein, fibre & omega-3 fats

"I love jam but didn't like the fact that I was eating so much sugar.

Our **NEW** Keto Certified Chia Jams burst with fruit,

flavour, fiber and while still being lower in sugar.

Julie Bednarski MHSc, PHEc, RD FOUNDER & CEO

Julie's recipe for Happy Crunching:

- ✓ KETO CERTIFIED First to market!
- ✓ SCHOOL APPROVED®
- **✓** 50% LESS SUGAR\*
- **✓** GREAT TASTE
- ✓ CHIA SEEDS FOR PROTEIN
  & FIBER
- ▼ EXCITING FLAVOR VARIETIES

\*50% LESS SUGAR THAN THE AVERAGE JAM OR FRUIT SPREAD.