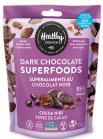

#### **COCOA NIBS**

INGREDIENTS: 85% DARK CHOCOLATE (CACAO PASTE, CACAO POWDER, CANE SUGAR, CACAO BUTTER), CACAO NIBS, TAPIOCA.

| Nutrition       | Amount/serving      | % DV    | Amount/serving        | % DV            |
|-----------------|---------------------|---------|-----------------------|-----------------|
| Facts           | Total Fat 12g       | 16%     | Total Carb. 15g       | 5%              |
| 7 servings      | Sat. Fat 8g         | 40%     | Fiber 6g              | 21%             |
| per container   | Trans Fat 0g        |         | Total Sugars 5g       |                 |
| Serving size    | Cholesterol 0mg     | 0%      | Incl. 6g Added Sug    | ars <b>12</b> % |
| about 12 pieces | Sodium 9mg          | 1%      | Protein 5g            |                 |
| Calories 190    | Vitamin D 0% • Calc | ium 35% | • Iron 11% • Potassiu | ım 6%           |