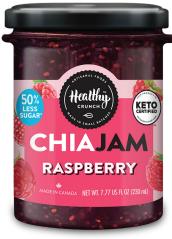

# WORLD'S FIRST AND ONLY KETO CERTIFIED JAM

### **HEALTHY CRUNCH® CHIA JAMS**

### **RASPBERRY\***

INGREDIENTS: RASPBERRIES, TAPIOCA FIBER, PEAR JUICE CONCENTRATE, VEGETABLE GLYCERINE, CHIA SEEDS, LIME JUICE.

| Nutrition      | Amount/serving   | % DV | Amount/serving        | % DV |
|----------------|------------------|------|-----------------------|------|
| Facts          | Total Fat 0g     | 0%   | Total Carb. 6g        | 2%   |
| 15 servings    | Sat. Fat 0g      | 0%   | Fiber 4g              | 11%  |
| per container  | Trans Fat 0g     |      | Total Sugars 2g       |      |
| Serving size   | Cholesterol 0 mg | 0%   | Incl. 1g Added Sugars | 2%   |
| 1 tbps (15 mL) | Sodium 1 mg      | 1%   | Protein 0 q           |      |

<sup>\*50%</sup> LESS SUGAR THAN THE AVERAGE JAM OR FRUIT SPREAD.

| Flavors                                                                 | Net Wt.          | UPC             |
|-------------------------------------------------------------------------|------------------|-----------------|
| Raspberry                                                               | 7.77 oz (230 ml) | 6 66618 00265 4 |
| Strawberry                                                              | 7.77 oz (230 ml) | 6 66618 00267 8 |
| Blueberry                                                               | 7.77 oz (230 ml) | 6 66618 00266 1 |
| Storage Instructions: store at room temperature. • Shelf Life 12 Months |                  |                 |