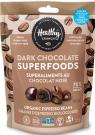

#### ORGANIC ESPRESSO BEANS

INGREDIENTS: 70% DARK CHOCOLATE (CACAO PASTE, CANE SUGAR, CACAO BUTTER, CACAO POWDER), ORGANIC ESPRESSO ROAST WHOLE BEAN COFFEE.

| Amount/serving  | % DV                                                   | Amount/serving                                                                                                                | % DV                                                                                                                                                                                                                                 |
|-----------------|--------------------------------------------------------|-------------------------------------------------------------------------------------------------------------------------------|--------------------------------------------------------------------------------------------------------------------------------------------------------------------------------------------------------------------------------------|
| Total Fat 12g   | 16%                                                    | Total Carb. 16g                                                                                                               | 5%                                                                                                                                                                                                                                   |
| Sat. Fat 8g     | 40%                                                    | Fiber 6g                                                                                                                      | 21%                                                                                                                                                                                                                                  |
| Trans Fat 0g    |                                                        | Total Sugars 10g                                                                                                              |                                                                                                                                                                                                                                      |
| Cholesterol 0mg | 0%                                                     | Incl. 6g Added Sug                                                                                                            | ars <b>12</b> %                                                                                                                                                                                                                      |
| Sodium 5mg      | 1%                                                     | Protein 2g                                                                                                                    |                                                                                                                                                                                                                                      |
|                 | Total Fat 12g Sat. Fat 8g Trans Fat 0g Cholesterol 0mg | Total Fat         12g         16%           Sat. Fat 8g         40%           Trans Fat 0g         Cholesterol 0mg         0% | Total Fat         12g         16%         Total Carb.         16g           Sat. Fat 8g         40%         Fiber 6g           Trans Fat 0g         Total Sugars 10g           Cholesterol 0mg         0%         Incl. 6g Added Sug |