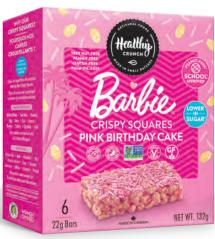

## BARBIE™ CRISPY SQUARES

#### PINK BIRTHDAY CAKE

INGREDIENTS: BROWN RICE, TAPIOCA FIBER, CHICORY ROOT FIBER, SUNFLOWER OIL, PINK SPRINKLES (SUGAR, POTATO STARCH, MALTODEXTRIN, RICE BRAN OIL, LEMON JUICE, BEET RED, CARNAUBA WAX), VEGETABLE GLYCERIN, NATURAL FLAVOR, RICE SYRUP, SALT, AGAR, RED BEET POWDER, CHICKPEA.

| Nutrition     | Amount/serving % DV |         | Amount/serving        | % DV |
|---------------|---------------------|---------|-----------------------|------|
| Facts         | Total Fat 1g        | 1%      | Total Carb. 18g       | 7%   |
| 6 servings    | Sat. Fat 0g 1%      |         | Fiber 3g              | 11%  |
| per container | Trans Fat 0g        |         | Total Sugars 5g       |      |
| Serving size  | Cholesterol 0mg     | 0%      | Incl. 5g Added Sugars | 10%  |
| 1 bar         | Sodium 50mg         | 2%      | Protein 1g            |      |
| Calories 80   | Vitamin D 0% • Cald | cium 0% | • Iron 0% • Potassium | 0%   |