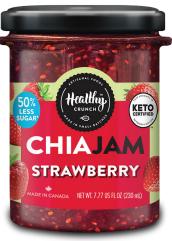

### **HEALTHY CRUNCH® CHIA JAMS**

### **STRAWBERRY\***

INGREDIENTS: STRAWBERRIES, TAPIOCA FIBER, PEAR JUICE CONCENTRATE, VEGETABLE GLYCERINE, CHIA SEEDS, LIME JUICE.

| Nutrition      | Amount/serving       | % DV    | Amount/serving         | % DV |
|----------------|----------------------|---------|------------------------|------|
| Facts          | Total Fat 0g         | 0%      | Total Carb. 6g         | 2%   |
| 15 servings    | Sat. Fat 0g          | 0%      | Fiber 4g               | 16%  |
| per container  | Trans Fat 0g         |         | Total Sugars 2g        |      |
| Serving size   | Cholesterol 0 mg     | 0%      | Incl. 1g Added Sugars  | 2%   |
| 1 Tbps (15 mL) | Sodium 1 mg          | 1%      | Protein 0.1g           |      |
| Calories 25    | Vitamin D 0% • Calci | um 1% • | Iron 1% • Potassium 19 | 6    |

<sup>\*50%</sup> LESS SUGAR THAN THE AVERAGE JAM OR FRUIT SPREAD.

| Flavors                                                                 | Net Wt.          | UPC             |
|-------------------------------------------------------------------------|------------------|-----------------|
| Raspberry                                                               | 7.77 oz (230 ml) | 6 66618 00265 4 |
| Strawberry                                                              | 7.77 oz (230 ml) | 6 66618 00267 8 |
| Blueberry                                                               | 7.77 oz (230 ml) | 6 66618 00266 1 |
| Storage Instructions: store at room temperature. • Shelf Life 12 Months |                  |                 |