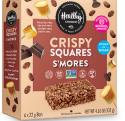

### **SMORES**

INGREDIENTS: BROWN RICE, TAPIOCA FIBRE, CHICORY ROOT FIBRE, SEMI-SWEET CHOCOLATE CHIPS (SUGAR, CHOCOLATE PASTE, COCOA BUTTER), SUNFLOWER OIL, VEGETABLE GLYCERIN, COCOA POWDER, NATURAL FLAVOR, RICE SYRUP, SALT, AGAR, CHICKPEA.

| Nutrition     | Amount/serving % DV |         | Amount/serving % D    |       |  |  |
|---------------|---------------------|---------|-----------------------|-------|--|--|
| Facts         | Total Fat 1.5g      | 2%      | Total Carb. 17g       | 6%    |  |  |
| 6 servings    | Sat. Fat 0.4g       | 2%      | Fiber 3g              | 11%   |  |  |
| per container | Trans Fat 0g        |         | Total Sugars 5g       |       |  |  |
| Serving size  | Cholesterol 0mg     | 0%      | Incl. 5g Added Sugar  | s 10% |  |  |
| 1 bar         | Sodium 50mg         | 2%      | Protein 1g            |       |  |  |
| Calories 80   | Vitamin D 0% • Cald | cium 0% | • Iron 2% • Potassiun | 1 1%  |  |  |