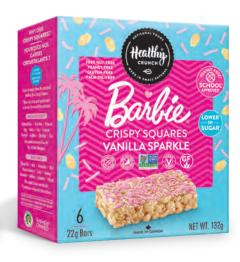

## BARBIE™ CRISPY SQUARES

### **VANILLA SPARKLE**

INGREDIENTS: BROWN RICE, TAPIOCA FIBER, CHICORY ROOT FIBER, SUNFLOWER OIL, VEGETABLE GLYCERIN, PINK SPRINKLES (SUGAR, POTATO STARCH, MALTODEXTRIN, RICE BRAN OIL, LEMON JUICE, BEET RED, CARNAUBA WAX), NATURAL FLAVOUR, RICE SYRUP, SALT, AGAR, CHICKPEA.

| Nutrition     | Amount/serving % DV |         | Amount/serving           | % DV |  |  |
|---------------|---------------------|---------|--------------------------|------|--|--|
| Facts         | Total Fat 1g        | 1%      | Total Carb. 18g          | 7%   |  |  |
| 6 servings    | Sat. Fat 0g         |         | Fiber 3g                 | 11%  |  |  |
| per container | Trans Fat 0g        |         | Total Sugars 5g          |      |  |  |
| Serving size  | Cholesterol 0mg     | 0%      | Incl. 5g Added Sugars    | 10%  |  |  |
| 1 bar         | Sodium 50mg         | 2%      | Protein 1g               |      |  |  |
| Calories 80   | Vitamin D 0% • Cald | cium 0% | • Iron 0% • Potassium 0% |      |  |  |