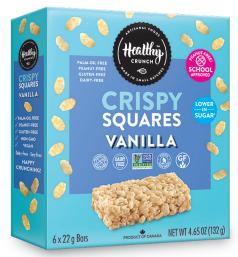

#### VANILLA

INGREDIENTS: BROWN RICE CRISP (BROWN RICE, RICE SYRUP, SALT), TAPIOCA SYRUP, CHICORY ROOT FIBER, GLYCERIN, SUNFLOWER OIL, AGAR, NATURAL FLAVOR, CHICKPEA, SALT.

| Nutrition     | Amount/serving % DV |    | Amount/serving        | % DV |
|---------------|---------------------|----|-----------------------|------|
| Facts         | Total Fat 1g        | 1% | Total Carb. 18g       | 7%   |
| 6 servings    | Sat. Fat 0.1g       | 1% | Fiber 3g              | 11%  |
| per container | Trans Fat 0g        |    | Total Sugars 5g       |      |
| Serving size  | Cholesterol 0mg     | 0% | Incl. 5g Added Sugars | 10%  |
| 1 bar         | Sodium 55mg         | 2% | Protein 1g            |      |