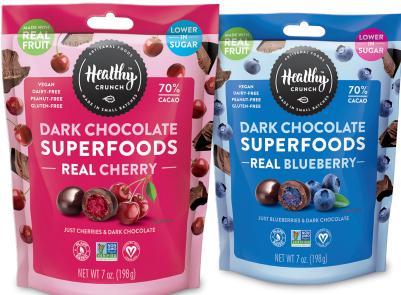

### DARK CHOCOLATE FRUIT

**DELECTABLY DELICIOUS 70% CACAO DARK CHOCOLATE** 

"I LOVE dark chocolate!
The combination of
70% dark chocolate plus
nutrient dense superfoods makes
the perfect better for you,
indulgent snack!"

Julie

Julie Bednarski MHSc, PHEc, RD FOUNDER & CEO Julie's recipe for Happy Crunching:

- **✓** MADE WITH REAL FRUIT
- **✓** 70% CACAO DARK CHOCOLATE
- **✓** LOWER IN SUGAR\*
- ✓ SINGLE ORIGIN SOURCED CACAO
- **▼ VEGAN, DAIRY-FREE CHOCOLATE**
- **▼** GREAT TASTE & FLAVORS

#### **REAL CHERRY**

**INGREDIENTS:** 70% DARK CHOCOLATE (COCOA PASTE, CANE SUGAR, COCOA BUTTER, COCOA POWDER), CHERRY, TAPIOCA

| Nutrition      | Amount/serving      | % DV   | Amount/serving       | % DV            |
|----------------|---------------------|--------|----------------------|-----------------|
| Facts          | Total Fat 8g        | 10%    | Total Carb. 15g      | 5%              |
| 7 servings     | Sat. Fat 4g         | 20%    | Fiber 4g             | 14%             |
| per container  | Trans Fat 0g        |        | Total Sugars 9g      |                 |
| Serving size   | Cholesterol 0mg     | 0%     | Incl. 5g Added Sug   | gars <b>10%</b> |
| about 8 pieces | Sodium 5mg          | 1%     | Protein 4g           |                 |
| Calories 140   | Vitamin D 0% • Calc | ium 2% | Iron 11% • Potassiur | n 5%            |

#### **REAL BLUEBERRY**

**INGREDIENTS:** 70% DARK CHOCOLATE (COCOA PASTE, CANE SUGAR, COCOA BUTTER, COCOA POWDER), BLUEBERRY, TAPIOCA

| Nutrition       | Amount/serving      | % DV    | Amount/serving        | % DV             |
|-----------------|---------------------|---------|-----------------------|------------------|
| Facts           | Total Fat 9g        | 11%     | Total Carb. 15g       | 5%               |
| 7 servings      | Sat. Fat 5g         | 25%     | Fiber 3g              | 10%              |
| per container   | Trans Fat 0g        |         | Total Sugars 9g       |                  |
| Serving size    | Cholesterol 0mg     | 0%      | Incl. 6g Added Sug    | gars <b>12</b> % |
| about 25 pieces | Sodium 5mg          | 1%      | Protein 2g            |                  |
| Calories 130    | Vitamin D 0% • Calc | ium 22% | • Iron 2% • Potassiur | n 2%             |