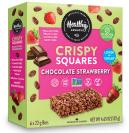

#### **CHOCOLATE STRAWBERRY**

INGREDIENTS: BROWN RICE, TAPIOCA FIBER, CHICORY ROOT FIBER, SEMI-SWEET CHOCOLATE CHIPS (SUGAR, CHOCOLATE MASS, COCOA BUTTER), SUNFLOWER OIL, VEGETABLE GLYCERIN, COCOA POWDER, STRAWBERRY, RICE SYRUP, SALT, AGAR, NATURAL FLAVOR, CHICKPEA.

| Nutrition            | Amount/serving % D |             | Amount/serving        | % DV |
|----------------------|--------------------|-------------|-----------------------|------|
| Facts                | Total Fat 1.5g     | 2%          | Total Carb. 17g       | 6%   |
| 6 servings           | Sat. Fat 0.5g      | 3% Fiber 3g |                       | 11%  |
| per container        | Trans Fat 0g       |             | Total Sugars 5g       |      |
| Serving size         | Cholesterol 0mg    | 0%          | Incl. 5g Added Sugars | 10%  |
| 1 bar<br>Calories 80 | Sodium 50mg        | 2%          | Protein 1g            |      |