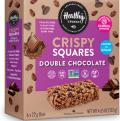

### **DOUBLE CHOCOLATE**

INGREDIENTS: BROWN RICE, TAPIOCA FIBER, CHICORY ROOT FIBER, SEMI-SWEET CHOCOLATE CHIPS (SUGAR, CHOCOLATE PASTE, COCOA BUTTER), UNSWEETENED CHOCOLATE, SUNFLOWER OIL, VEGETABLE GLYCERIN, COCOA POWDER, RICE SYRUP, SALT, NATURAL FLAVOR, AGAR, CHICKPEA

| Nutrition                  | Amount/serving % DV |        | Amount/serving %      |     |  |  |
|----------------------------|---------------------|--------|-----------------------|-----|--|--|
| Facts                      | Total Fat 2g        | 3%     | Total Carb. 17g       | 6%  |  |  |
| 6 servings                 | Sat. Fat 0.5g       | 3%     | Fiber 3g              | 11% |  |  |
| per container              | Trans Fat 0g        |        | Total Sugars 5g       |     |  |  |
| Serving size               | Cholesterol 0mg     | 0%     | Incl. 5g Added Sugars | 10% |  |  |
| 1 bar                      | Sodium 45mg         | 2%     | Protein 1g            |     |  |  |
| Calories<br>per serving 80 | Vitamin D 0% • Cald | ium 0% | • Iron 0% • Potassium | 0%  |  |  |