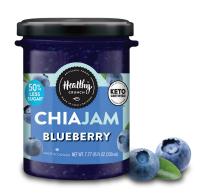

### **BLUEBERRY\***

INGREDIENTS: BLUEBERRIES, TAPIOCA FIBER, PEAR JUICE CONCENTRATE, VEGETABLE GLYCERINE, CHIA SEEDS, LIME JUICE.

| Nutrition      | Amount/serving       | % DV    | Amount/serving         | % DV |
|----------------|----------------------|---------|------------------------|------|
| Facts          | Total Fat 0g         | 0%      | Total Carb. 6g         | 2%   |
| 12 servings    | Sat. Fat 0g          | 0%      | Fiber 4g               | 16%  |
| per container  | Trans Fat 0g         |         | Total Sugars 2g        |      |
| Serving size   | Cholesterol 0 mg     | 0%      | Incl. 1g Added Sugars  | 2%   |
| 1 Tbps (15 mL) | Sodium 1 mg          | 1%      | Protein 0g             |      |
| Calories 25    | Vitamin D 0% • Calci | um 1% • | Iron 1% • Potassium 19 | %    |

<sup>\*50%</sup> LESS SUGAR THAN THE AVERAGE JAM OR FRUIT SPREAD.

| Flavors                                                                 | Net Wt.          | UPC             |
|-------------------------------------------------------------------------|------------------|-----------------|
| Raspberry                                                               | 7.77 oz (230 ml) | 6 66618 00265 4 |
| Strawberry                                                              | 7.77 oz (230 ml) | 6 66618 00267 8 |
| Blueberry                                                               | 7.77 oz (230 ml) | 6 66618 00266 1 |
| Storage Instructions: store at room temperature. • Shelf Life 12 Months |                  |                 |