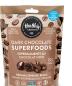

### DARK CHOCOLATE FRUIT

**DELECTABLY DELICIOUS 70% CACAO DARK CHOCOLATE** 

"I LOVE dark chocolate!
The combination of
70% dark chocolate plus
nutrient dense superfoods makes
the perfect better for you,
indulgent snack!"

#### **REAL CHERRY**

**INGREDIENTS:** 70% DARK CHOCOLATE (COCOA PASTE, CANE SUGAR, COCOA BUTTER, COCOA POWDER), CHERRY, TAPIOCA

| Nutrition      | Amount/serving      | % DV   | Amount/serving       | % DV            |
|----------------|---------------------|--------|----------------------|-----------------|
| Facts          | Total Fat 8g        | 10%    | Total Carb. 15g      | 5%              |
| 7 servings     | Sat. Fat 4g         | 20%    | Fiber 4g             | 14%             |
| per container  | Trans Fat 0g        |        | Total Sugars 9g      |                 |
| Serving size   | Cholesterol 0mg     | 0%     | Incl. 5g Added Sug   | gars <b>10%</b> |
| about 8 pieces | Sodium 5mg          | 1%     | Protein 4g           |                 |
| Calories 140   | Vitamin D 0% • Calc | ium 2% | Iron 11% • Potassiur | n 5%            |