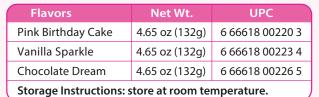

#### PINK BIRTHDAY CAKE

INGREDIENTS: BROWN RICE, TAPIOCA FIBER, CHICORY ROOT FIBER, SUNFLOWER OIL, PINK SPRINKLES (SUGAR, POTATO STARCH, MALTODEXTRIN, RICE BRAN OIL, LEMON JUICE, BEET RED, CARNAUBA WAX), VEGETABLE GLYCERIN, NATURAL FLAVOR, RICE SYRUP, SALT, AGAR, RED BEET POWDER, CHICKPEA.

### **VANILLA SPARKLE**

INGREDIENTS: BROWN RICE, TAPIOCA FIBER, CHICORY ROOT FIBER, SUNFLOWER OIL, VEGETABLE GLYCERIN, PINK SPRINKLES (SUGAR, POTATO STARCH, MALTODEXTRIN, RICE BRAN OIL, LEMON JUICE, BEET RED, CARNAUBA WAX), NATURAL FLAVOUR, RICE SYRUP, SALT, AGAR, CHICKPEA.

#### **CHOCOLATE DREAM**

INGREDIENTS: BROWN RICE, TAPIOCA FIBER, CHICORY ROOT FIBER, UNSWEETENED CHOCOLATE, SUNFLOWER OIL, PINK SPRINKLES (SUGAR, POTATO STARCH, MALTODEXTRIN, RICE BRAN OIL, LEMON JUICE, BEET RED, CARNAUBA WAX), VEGETABLE GLYCERIN, COCOA POWDER, RICE SYRUP, SALT, NATURAL FLAVOR, AGAR, CHICKPEA.