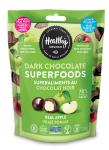

### **REAL APPLE**

INGREDIENTS: 70% DARK CHOCOLATE (COCOA PASTE, CANE SUGAR, COCOA BUTTER, COCOA POWDER), APPLE, APPLE JUICE, PEAR, FRUIT PECTIN, LEMON JUICE, NATIJRAI EI AVOR RICE FI OIIR

| Nutrition       | Amount/serving      | % DV     | Amount/serving      | % DV            |
|-----------------|---------------------|----------|---------------------|-----------------|
| Facts           | Total Fat 12g       | 18%      | Total Carb. 20g     | 5%              |
| 7 servings      | Sat. Fat 7g         | 35%      | Fiber 4g            | 16%             |
| per container   | Trans Fat 0g        |          | Total Sugars 12g    |                 |
| Serving size    | Cholesterol 0mg     | 0%       | Incl. 6g Added Sug  | ars <b>12</b> % |
| about 12 pieces | Sodium 8mg          | 1%       | Protein 3g          |                 |
| Calories 180    | Vitamin D 0% • Calc | ium 2% • | Iron 6% • Potassium | 3%              |